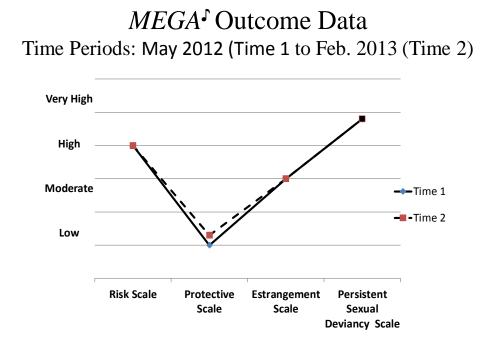

**Outcome Measure**: Time 2

Gender: Female Age: 16 Ethnicity: Hispanic Bilingual: No

Educational Level: High School Marital Status: Single

Place of Residence: Own family home: 1 or both natural parents

| Risk Scale -                       | High (Time 1) | High (Time 2) |
|------------------------------------|---------------|---------------|
| Protective Scale -                 | Low           | Low           |
| Estrangement Scale -               | Moderate      | Moderate      |
| Persistent Sexual Deviancy Scale - | High          | High          |